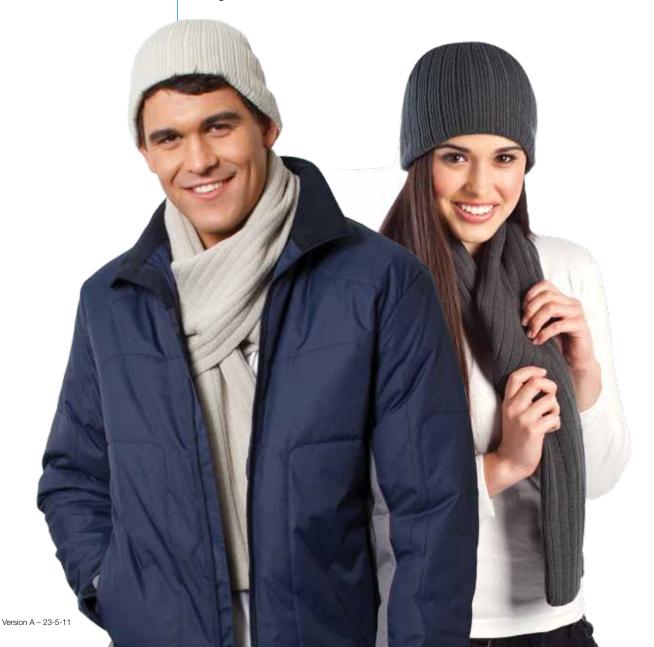

## **Cable Knit Beanie**

Always stylish, always warm, the Cable Knit can be worn with a sports jacket or a tracksuit.