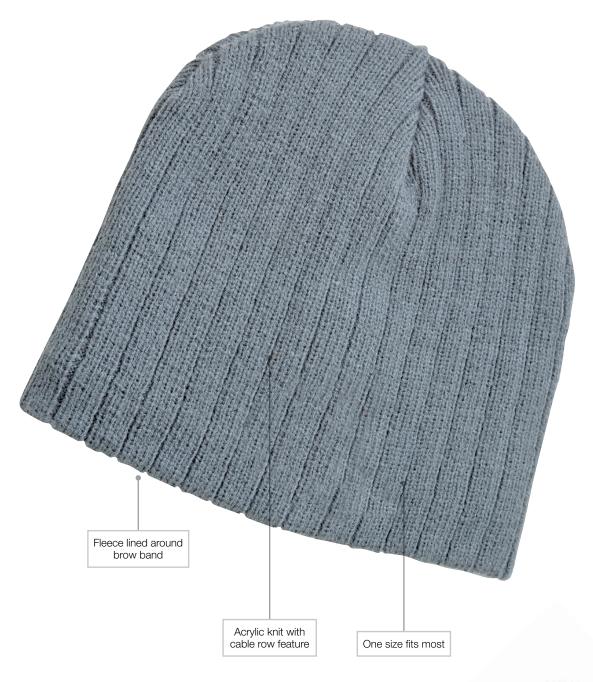

## **Cable Knit Beanie**

Specifications:

MATERIAL: 100% acrylic 4 x 1 construction, 6 gauge with 75gsm micro fleece, AZO free, colourfast

DECORATION TYPES: Embroidery

DECORATION AREAS: Embroidery areas

Centre Front: 125mm diameter

Side: 125mm diameter

DESCRIPTION: • Acrylic knit with cable row feature

Fleece lined around brow band

One size fits most

PACKAGING: 25 pieces in one poly bag per inner.

CARTON QUANTITY: 200 units (8 inners)